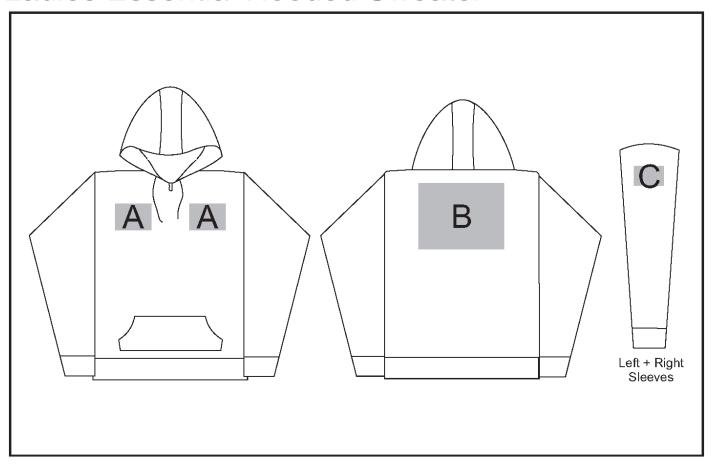

### **Branding Options:**

### **Position A**

1. Embroidery (EMB-A)

N/A

Size: 100mm wide x 100mm high

2. Screen Print (SB)

6 Colours

Size: 100mm wide x 80mm high

3. Digital Transfer Clothing A6 (DTC-A6)

#### **Position C**

1. Embroidery (EMB-A)

N/A

Size: 80mm wide x 80mm high

2. Screen Print (SB)

6 Colours

Size: 60mm wide x 60mm high

3. Digital Transfer Clothing A6 (DTC-A6)

#### **Position B**

1. Embroidery (EMB-A)

N/A

Size: 100mm wide x 100mm high

2. Screen Print (SB)

6 Colours

Size: 260mm wide x 200mm high

3. Digital Transfer Clothing A6 (DTC-A6)